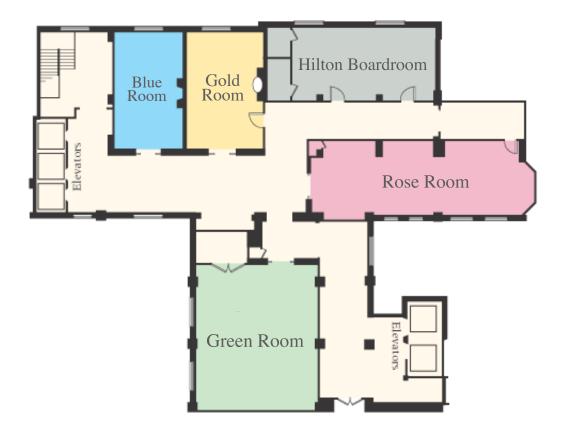

| Room                | LxWxH    | Square<br>Feet | Banquet | Classroom | Conference | Hollow<br>Square | Reception | Theater | U-<br>Shaped |
|---------------------|----------|----------------|---------|-----------|------------|------------------|-----------|---------|--------------|
| Blue<br>Room        | 26x18x12 | 416            | 20      | n/a       | 20         | n/a              | 35        | 20      | n/a          |
| Gold<br>Room        | 26x18x12 | 468            | 20      | 18        | 20         | n/a              | 40        | 20      | n/a          |
| Hilton<br>Boardroom | 16x33x12 | 530            | 20      | 20        | 20         | n/a              | 45        | 24      | n/a          |
| Green<br>Room       | 28x24x12 | 672            | 60      | 48        | 60         | 30               | 80        | 60      | 30           |
| Rose<br>Room        | 16x50x10 | 800            | 50      | 30        | 50         | n/a              | 80        | 40      | n/a          |